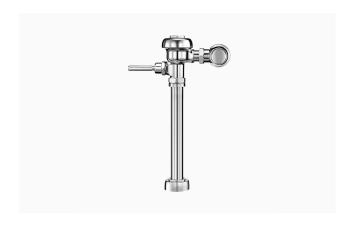

#### **DESCRIPTION**

1.6 gpf, Polished Chrome Finish, Top Spud, Single Flush, Sloan® Exposed Manual Water Closet Flushometer.

#### DETAILS

Flush Volume: 1.6 gpf (6.0 Lpf)Finish: Polished Chrome (CP)

• Valve: Diaphragm

Valve Body Material: Semi-red Brass

Fixture Type: Water Closet
Fixture Connection: Top Spud
Rough-In Dimension: 24" (610mm)
Spud Coupling: 1 ½" (38mm)
Supply Pipe: 1" (25mm)

## **FEATURES**

- Vacuum Breaker with Flush Connection
- Spud Coupling and Spud Flange for 11/2" Top Spud
- Sweat Solder Adapter with Cover Tube and Cast Wall Flange
- Non-Hold-Open Handle and No External Volume Adjustment to Ensure Water Conservation
- Diaphragm, Handle Packing and Vacuum Breaker Molded from PERMEX® Rubber Compound for Chloramine Resistance
- ADA Compliant Metal Oscillating Non-Hold-Open Handle