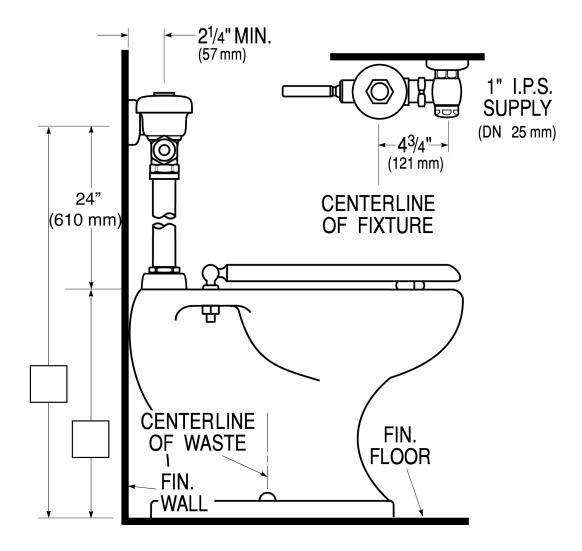

# **ROUGH-IN**

#### DETAILS

Flush Volume: 1.6 gpf (6.0 Lpf)Finish: Polished Chrome (CP)

• Valve: Diaphragm

Valve Body Material: Semi-red Brass

Fixture Type: Water Closet
Fixture Connection: Top Spud
Rough-In Dimension: 24" (610mm)
Spud Coupling: 1 ½" (38mm)
Supply Pipe: 1" (25mm)